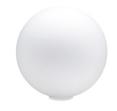

### Description

Table lamp with diffuser in satin-finish white blown glass. Supporting structure made of metal or polyester reinforced with glass fibre, painted white.

Socket Voltage 220-240V

Light source and alternative bulbs