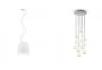

### LUMI

## F07B2901

Alberto Saggia & Valerio Sommella / D&G Studio

### Description

Table lamp with diffuser in satin-finish white blown glass. Supporting structure made of metal or polyester reinforced with glass fibre, painted white.

Socket Voltage 220-240V

Light source and alternative bulbs

IP40

In the same family

Multiple pendant

Pendant

Wall/ceiling