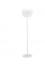

### LUMI

## F07B2901

Alberto Saggia & Valerio Sommella / D&G Studio

### Description

Table lamp with diffuser in satin-finish white blown glass. Supporting structure made of metal or polyester reinforced with glass fibre, painted white.

Socket Voltage 220-240V

Light source and alternative bulbs