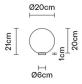

# : Fabbian

### LUMI

## F07B2901

Alberto Saggia & Valerio Sommella / D&G Studio







#### **Dimensions**



### Description

Table lamp with diffuser in satin-finish white blown glass. Supporting structure made of metal or polyester reinforced with glass fibre, painted white.

Socket Voltage 220-240V

Light source and alternative bulbs

cod. A11010C01

cod. A11003C20

G9 1x3,5W - LED Max Watt. 48W

G9 1x48W **HSGST** 

Material

Glass - Grivory®

Available diffuser colours

White

Available structure colours

White

Not included accessories

Bulb

Weight Lamp Net: 0.53 kg

**Packaging** 

Gross weight: 0.73 kg Volume: 0.02 m<sup>3</sup> Number of boxes: 1

**Specs** 

IP40

In the same family



Multiple pendant













Pendant

Wall/ceiling