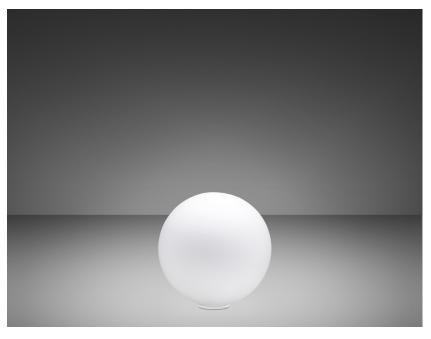

### Description

Table lamp with diffuser in satin-finish white blown glass. Supporting structure made of metal or polyester reinforced with glass fibre, painted white.

Socket Voltage 220-240V

Light source and alternative bulbs