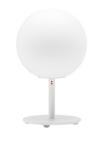

### Description

Table lamp with diffuser in satin-finish white blown glass. Supporting structure made of metal or polyester reinforced with glass fibre, painted white.

| Voltage<br>220-240V                |                   | <b>Socket</b><br>1xG9                                                                           | <b>Material</b><br>Glass - Metal         |         |  |
|------------------------------------|-------------------|-------------------------------------------------------------------------------------------------|------------------------------------------|---------|--|
| Light source and alternative bulbs |                   |                                                                                                 | Available diffuser colours               |         |  |
| cod. A11010C01                     | cod. A11001C20    |                                                                                                 | White                                    |         |  |
| G9 1x3,5W - LED<br>Max Watt. 20W   | G9 1x20W<br>HSGST |                                                                                                 |                                          |         |  |
|                                    |                   |                                                                                                 | Available structure colours White        |         |  |
| Not included accessories           |                   |                                                                                                 | In the same family                       |         |  |
| Buib                               |                   |                                                                                                 |                                          |         |  |
| Weight Lamp<br>Net: 0.91 kg        |                   | <b>Packaging</b><br>Gross weight: 1.17 kg<br>Volume: 0.012 m <sup>3</sup><br>Number of boxes: 1 | Pendant Multiple Floor Wall C<br>pendant | Ceiling |  |
| Specs                              |                   |                                                                                                 |                                          |         |  |
|                                    |                   |                                                                                                 | Wall/ceiling                             |         |  |