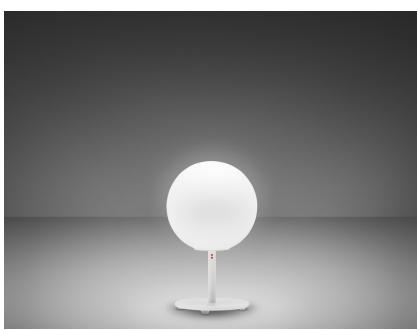

### Description

Table lamp with diffuser in satin-finish white blown glass. Supporting structure made of metal or polyester reinforced with glass fibre, painted white.

| Voltage<br>220-240V                |                   | <b>Socket</b><br>1xG9                                                                           | <b>Material</b><br>Glass - Metal         |         |  |
|------------------------------------|-------------------|-------------------------------------------------------------------------------------------------|------------------------------------------|---------|--|
| Light source and alternative bulbs |                   |                                                                                                 | Available diffuser colours               |         |  |
| cod. A11010C01                     | cod. A11001C20    |                                                                                                 | White                                    |         |  |
| G9 1x3,5W - LED<br>Max Watt. 20W   | G9 1x20W<br>HSGST |                                                                                                 |                                          |         |  |
|                                    |                   |                                                                                                 | Available structure colours White        |         |  |
| Not included accessories           |                   |                                                                                                 | In the same family                       |         |  |
| Buib                               |                   |                                                                                                 |                                          |         |  |
| Weight Lamp<br>Net: 0.91 kg        |                   | <b>Packaging</b><br>Gross weight: 1.17 kg<br>Volume: 0.012 m <sup>3</sup><br>Number of boxes: 1 | Pendant Multiple Floor Wall C<br>pendant | Ceiling |  |
| Specs                              |                   |                                                                                                 |                                          |         |  |
|                                    |                   |                                                                                                 | Wall/ceiling                             |         |  |