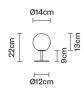

# :Fabbian

## LUMI

### F07B2701

Alberto Saggia & Valerio Sommella / D&G Studio







#### Dimensions



### Description

Table lamp with diffuser in satin-finish white blown glass. Supporting structure made of metal or polyester reinforced with glass fibre, painted white.

| Voltage<br>220-240V                |                   | <b>Socket</b><br>1xG9                                                                           | <b>Material</b><br>Glass - Metal         |         |  |
|------------------------------------|-------------------|-------------------------------------------------------------------------------------------------|------------------------------------------|---------|--|
| Light source and alternative bulbs |                   |                                                                                                 | Available diffuser colours               |