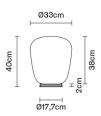

## : Fabbian

## LUMI

## F07B2101

Alberto Saggia & Valerio Sommella / D&G Studio







**Dimensions** 



## Description

Table lamp with diffuser in satin-finish white blown glass. Supporting structure made of metal or polyester reinforced with glass fibre, painted white.

Voltage

Socket

220-240V

Light source and alternative bulbs

cod. A10231C01

E27 1x22W - LED Max Watt. 150W

Material

Glass - Metal

Available diffuser colours

White

Available structure colours

White

Not included accessories

Bulb

Weight Lamp

Net: 3.22 kg

**Packaging** 

Gross weight: 4.58 kg Volume: 0.133 m<sup>3</sup> Number of boxes: 1

**Specs** 

IP40

In the same family



Multiple pendant







Wall/ceiling