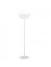

## Description

Table lamp with diffuser in satin-finish white blown glass. Supporting structure made of metal or polyester reinforced with glass fibre, painted white.

Voltage

Socket

220-240V

Light source and alternative bulbs

cod. A10231C01

E27 1x22W - LED Max Watt. 150W

Material

Glass - Metal

Available diffuser colours

White

Available structure colours

White

Not included accessories

Bulb

Weight Lamp

Net: 3.22 kg

**Packaging** 

Gross weight: 4.58 kg Volume: 0.133 m<sup>3</sup> Number of boxes: 1

**Specs** 

IP40