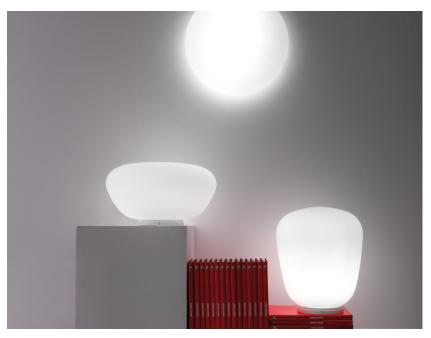

## Description

Table lamp with diffuser in satin-finish white blown glass. Supporting structure made of metal or polyester reinforced with glass fibre, painted white.

Voltage

Socket

220-240V

Light source and alternative bulbs