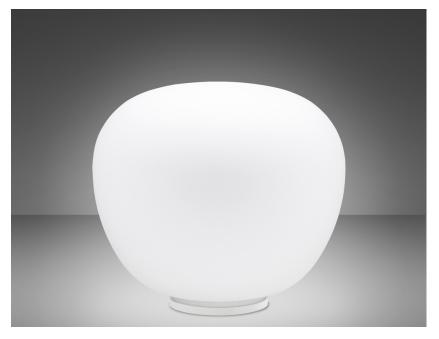

### Description

Table lamp with diffuser in satin-finish white blown glass. Supporting structure made of metal or polyester reinforced with glass fibre, painted white.

Voltage 220-240V Socket

1xF27

Light source and alternative bulbs