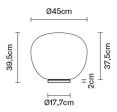

# :Fabbian

### LUMI

## F07B1101

Alberto Saggia & Valerio Sommella / D&G Studio







#### **Dimensions**



### Description

Table lamp with diffuser in satin-finish white blown glass. Supporting structure made of metal or polyester reinforced with glass fibre, painted white.

Voltage 220-240V Socket

1xF27

Light source and alternative bulbs

cod. A10231C01

E27 1x22W - LED Max Watt. 150W Material

Glass - Metal

Available diffuser colours

White

Available structure colours

White

Not included accessories

Bulb

Weight Lamp

Net: 3.53 kg

Packaging

Gross weight: 4.93 kg Volume: 0.122 m³ Number of boxes: 1

**Specs** 

IP40

In the same family



Multiple pendant



Floor



Ceiling



Wall/ceiling