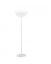

### Description

Table lamp with diffuser in satin-finish white blown glass. Supporting structure made of metal or polyester reinforced with glass fibre, painted white.

Voltage 220-240V Socket

1xF27

Light source and alternative bulbs

cod. A10231C01

E27 1x22W - LED Max Watt. 150W Material

Glass - Metal

Available diffuser colours

White

Available structure colours

White

Not included accessories

Bulb

Weight Lamp

Net: 3.53 kg

Packaging

Gross weight: 4.93 kg Volume: 0.122 m³ Number of boxes: 1

**Specs** 

IP40

In the same family