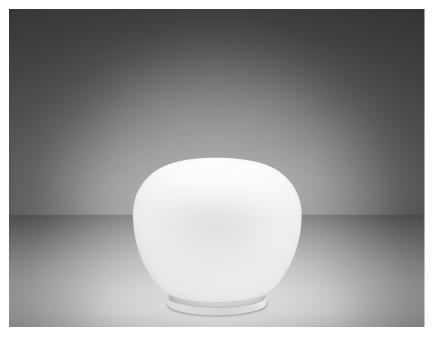

### Description

Table lamp with diffuser in satin-finish white blown glass. Supporting structure made of metal or polyester reinforced with glass fibre, painted white.

Voltage 220-240V

Socket

Light source and alternative bulbs