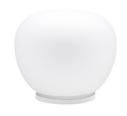

### Description

Table lamp with diffuser in satin-finish white blown glass. Supporting structure made of metal or polyester reinforced with glass fibre, painted white.

Voltage 220-240V

Socket

Light source and alternative bulbs