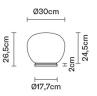

# : Fabbian

### LUMI

## F07B0901

Alberto Saggia & Valerio Sommella / D&G Studio







#### **Dimensions**



### Description

Table lamp with diffuser in satin-finish white blown glass. Supporting structure made of metal or polyester reinforced with glass fibre, painted white.

Voltage 220-240V

Socket

Light source and alternative bulbs

cod. A10231C01

E27 1x22W - LED Max Watt. 150W

Material

Glass - Metal

Available diffuser colours

White

Available structure colours

White

Not included accessories

Bulb

Weight Lamp

Net: 1.91 kg

**Packaging** 

Gross weight: 2.73 kg Volume: 0.071 m<sup>3</sup> Number of boxes: 1

**Specs** 

IP40

In the same family



Multiple pendant











Wall/ceiling