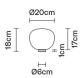

#### Dimensions

Socket Material Voltage 220-240V 1xG9 Glass - Grivory® Light source and alternative bulbs Available diffuser colours White cod. A11010C01 cod. A11003C20 G9 1x3,5W - LED G9 1x48W Max Watt. 48W HSGST Available structure colours White Not included accessories In the same family Bulb Weight Lamp Packaging Multiple pendant Pendant Floor Wall Ceiling Net: 0.53 kg Gross weight: 0.73 kg Volume: 0.02 m<sup>3</sup> Number of boxes: 1 Specs IP40 Wall/ceiling