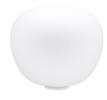

### Description

Table lamp with diffuser in satin-finish white blown glass. Supporting structure made of metal or polyester reinforced with glass fibre, painted white.