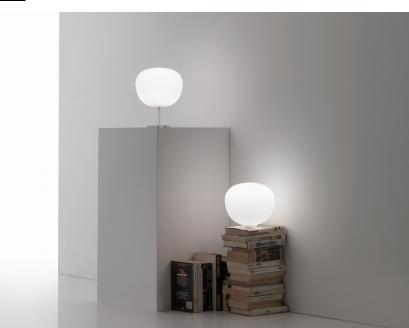

### Description

Table lamp with diffuser in satin-finish white blown glass. Supporting structure made of metal or polyester reinforced with glass fibre, painted white.