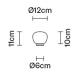

## F07B0101

Alberto Saggia & Valerio Sommella / D&G Studio

Dimensions

## Description

Table lamp with diffuser in satin-finish white blown glass. Supporting structure made of metal or polyester reinforced with glass fibre, painted white.

Socket Material Voltage 220-240V 1xG9 Glass - Grivory® Light source and alternative bulbs Available diffuser colours White cod. A11010C01 cod. A11001C20 G9 1x3,5W - LED G9 1x20W Max Watt. 20W HSGST Available structure colours White Not included accessories In the same family Bulb Weight Lamp Packaging Multiple pendant Pendant Floor Wall Ceiling Net: 0.46 kg Gross weight: 0.53 kg Volume: 0.004 m<sup>3</sup> Number of boxes: 1 Specs IP40 Wall/ceiling