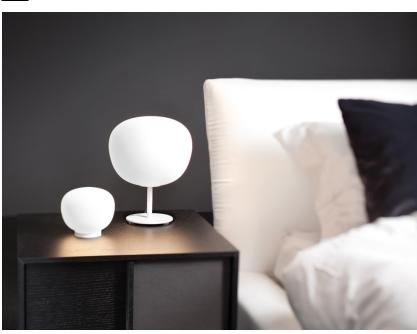

## LUMI

## F07B0101

Alberto Saggia & Valerio Sommella / D&G Studio

Dimensions

## Description

Table lamp with diffuser in satin-finish white blown glass. Supporting structure made of metal or polyester reinforced with glass fibre, painted white.

Socket Material Voltage 220-240V 1xG9 Glass - Grivory® Light source and alternative bulbs Available diffuser colours White cod. A11010C01 cod. A11001C20 G9 1x3,5W - LED G9 1x20W Max Watt. 20W HSGST Available structure colours White Not included accessories In the same family Bulb Weight Lamp Packaging Multiple pendant Pendant Floor Wall Ceiling Net: 0.46 kg Gross weight: 0.53 kg Volume: 0.004 m<sup>3</sup> Number of boxes: 1 Specs IP40 Wall/ceiling