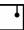

### F07A4101

Alberto Saggia & Valerio Sommella / D&G Studio

Pendant lamp with diffuser in satin-finish white blown glass. Supporting structure made of

#### Dimensions

**Voltage** 220-240V

Description

Dimmable LED

Light source and alternative bulbs LED 1x17W-

metal or polyester reinforced with glass fibre, painted white.

3000K Cri 80+