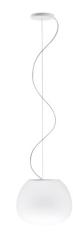

#### Dimensions

**Voltage** 220-240V

Description

Dimmable LED

Light source and alternative bulbs LED 1x17W-

metal or polyester reinforced with glass fibre, painted white.

3000K Cri 80+

#### Material Glass - Metal

Available diffuser colours
White

Available structure colours
White