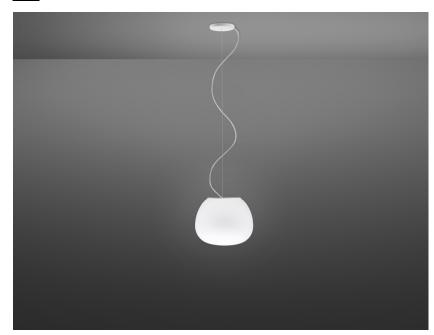

### F07A4101

Alberto Saggia & Valerio Sommella / D&G Studio

Pendant lamp with diffuser in satin-finish white blown glass. Supporting structure made of

#### Dimensions

**Voltage** 220-240V

Description

Dimmable LED

Light source and alternative bulbs LED 1x17W-

metal or polyester reinforced with glass fibre, painted white.

3000K Cri 80+