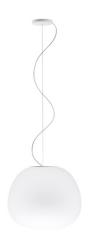

## F07A3901

Alberto Saggia & Valerio Sommella / D&G Studio

Pendant lamp with diffuser in satin-finish white blown glass. Supporting structure made of metal or polyester reinforced with glass fibre, painted white.