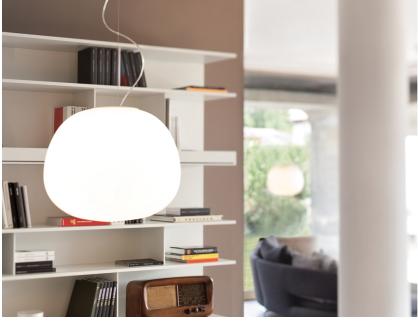

## F07A3901

Alberto Saggia & Valerio Sommella / D&G Studio

Pendant lamp with diffuser in satin-finish white blown glass. Supporting structure made of metal or polyester reinforced with glass fibre, painted white.