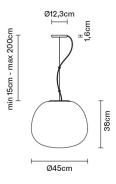

## **Dimensions**

Voltage

220-240V

**Dimmable LED** 

Light source and alternative bulbs

LED 1x17W-3000K Cri 80+

Material

Glass - Metal