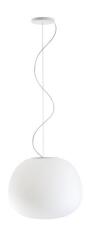

## **Dimensions**

Voltage

220-240V

**Dimmable LED** 

Light source and alternative bulbs

LED 1x17W-3000K Cri 80+

Material

Glass - Metal