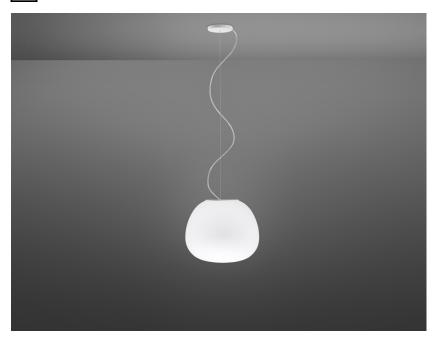

## F07A3701

Alberto Saggia & Valerio Sommella / D&G Studio

Description Pendant lamp with diffuser in satin-finish white blown glass. Supporting structure made of metal or polyester reinforced with glass fibre, painted white.