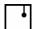

## F07A3701

Alberto Saggia & Valerio Sommella / D&G Studio

Description Pendant lamp with diffuser in satin-finish white blown glass. Supporting structure made of metal or polyester reinforced with glass fibre, painted white.