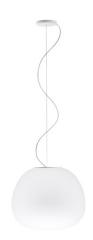

## F07A0301

Alberto Saggia & Valerio Sommella / D&G Studio

Pendant lamp with diffuser in satin-finish white blown glass. Supporting structure made of metal or polyester reinforced with glass fibre, painted white.