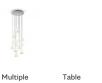

## F07A0301

Alberto Saggia & Valerio Sommella / D&G Studio

Pendant lamp with diffuser in satin-finish white blown glass. Supporting structure made of metal or polyester reinforced with glass fibre, painted white.

## **Dimensions**

Voltage

220-240V

Socket

1xF27

Light source and alternative bulbs

cod. A10231C01

E27 1x22W - LED Max Watt. 205W Material

Glass - Metal

Available diffuser colours

White

Available structure colours

White

Included accessories

Off-center cable fastener

Not included accessories