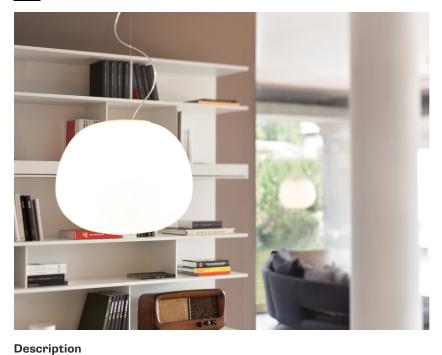

## F07A0301

Alberto Saggia & Valerio Sommella / D&G Studio

Pendant lamp with diffuser in satin-finish white blown glass. Supporting structure made of metal or polyester reinforced with glass fibre, painted white.