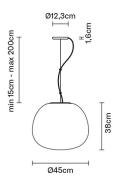

## **Dimensions**

Voltage

220-240V

Socket

1xF27

Light source and alternative bulbs

cod. A10231C01

E27 1x22W - LED Max Watt. 205W Material