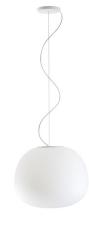

#### Dimensions

Voltage

Socket 1xE27

Bulb

Packaging

Gross weight: 4.57 kg

Volume: 0.106 m<sup>3</sup> Number of boxes: 1

Light source and alternative bulbs cod. A10231C01