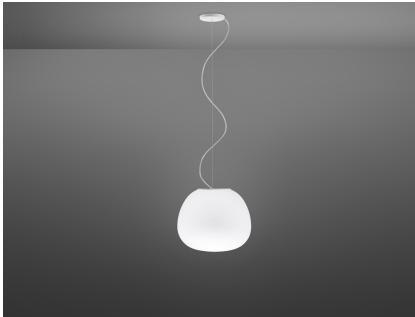

#### Description

Pendant lamp with diffuser in satin-finish white blown glass. Supporting structure made of metal or polyester reinforced with glass fibre, painted white.