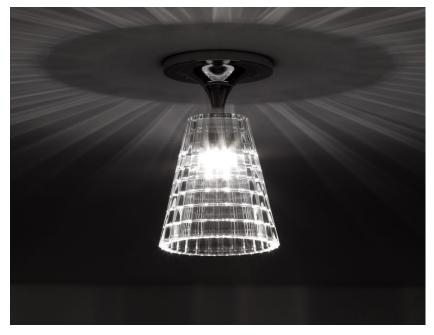

# **FLOW**

# D87E0100

Nicola Design

## Description

Ceiling lamp with diffuser in crystal. Clear finish. Polished chrome metal support.

Voltage

Socket 220-240V 1xG9

### Material

Crystal glass - Metal

#### Available structure colours

Chrome