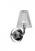

## Description

Ceiling lamp with diffuser in crystal. Clear finish. Polished chrome metal support.

Voltage

Socket 220-240V 1xG9

### Material

Crystal glass - Metal

#### Available structure colours

Chrome