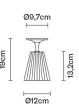

## Description

Ceiling lamp with diffuser in crystal. Clear finish. Polished chrome metal support.

Voltage

Socket 220-240V 1xG9

#### Not included accessories

Bulb

Weight Lamp

Net: 1.32 kg

**Packaging** 

Gross weight: 1.58 kg Volume: 0.012 m<sup>3</sup> Number of boxes: 1