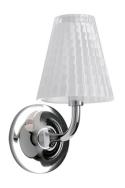

# D87D0101

Nicola Design

Description Wall lamp with diffuser in crystal. Internally painted white. Polished chrome metal structure.