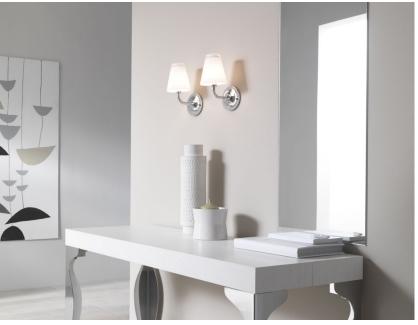

# D87D0101

Nicola Design

Description Wall lamp with diffuser in crystal. Internally painted white. Polished chrome metal structure.

#### Available diffuser colours

White

Other colours available

#### Available structure colours

Chrome