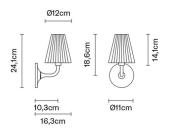

# : Fabbian

# **FLOW**

# D87D0101

Nicola Design







Description Wall lamp with diffuser in crystal. Internally painted white. Polished chrome metal structure.



#### **Dimensions**



Socket Voltage 220-240V

#### Light source and alternative bulbs

cod. A11010C01

cod. A11003C20

G9 1x3,5W - LED Max Watt. 48W

G9 1x48W **HSGST** 

Material

Crystal glass - Metal

#### Available diffuser colours

White

Other colours available

#### Available structure colours

Chrome

# Not included accessories

Bulb

Weight Lamp Net: 1.38 kg

**Packaging** 

Gross weight: 1.64 kg Volume: 0.012 m<sup>3</sup> Number of boxes: 1

# In the same family





Pendant

Ceiling

# **Specs**



IP20