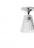

# D87D0101

Nicola Design

Description Wall lamp with diffuser in crystal. Internally painted white. Polished chrome metal structure.

#### Available diffuser colours

White

Other colours available

#### Available structure colours

Chrome