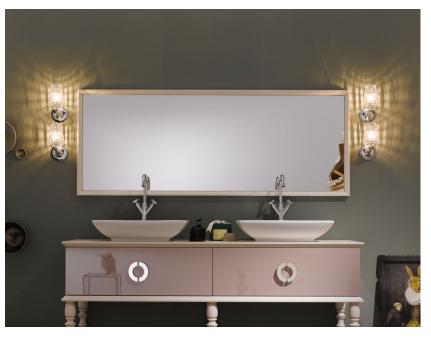

#### Description

Wall lamp with diffuser in crystal. Clear finish. Polished chrome metal support.

220-240V

#### Available structure colours

Chrome