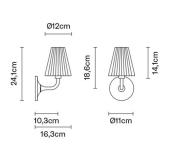

# : Fabbian

## **FLOW**

# D87D0100

Nicola Design





# **Dimensions**



#### Description

Wall lamp with diffuser in crystal. Clear finish. Polished chrome metal support.



220-240V

#### Socket

#### Light source and alternative bulbs

cod. A11010C01

cod. A11003C20

G9 1x3,5W - LED Max Watt. 48W

G9 1x48W **HSGST** 

## Material

Crystal glass - Metal

#### Available diffuser colours

Transparent

Other colours available

#### Available structure colours

Chrome

#### Not included accessories

Bulb

## Weight Lamp

Net: 1.38 kg

## **Packaging**

Gross weight: 1.64 kg Volume: 0.012 m<sup>3</sup> Number of boxes: 1

## **Specs**

EAC

IP20

## In the same family







Pendant

Ceiling