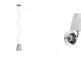

# : Fabbian

# **FLOW**

# D87B0100

Nicola Design









# Description

Table lamp with diffuser in crystal glass. Clear finish. Polished chrome metal support.



Voltage 220-240V

Socket 1xG9

#### Light source and alternative bulbs

cod. A11010C01

cod. A11003C20

G9 1x3,5W - LED Max Watt. 48W

G9 1x48W **HSGST** 

## Material

Crystal glass - Metal

#### Available diffuser colours

Transparent

Other colours available

#### Available structure colours

Chrome

#### Not included accessories

Bulb

## Weight Lamp

Net: 1.33 kg

#### **Packaging**

Gross weight: 1.59 kg Volume: 0.012 m<sup>3</sup> Number of boxes: 1

# **Specs**

IP20



# In the same family







Pendant

Wall

Ceiling