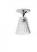

# Description

Table lamp with diffuser in crystal glass. Clear finish. Polished chrome metal support.

Voltage 220-240V

Socket 1xG9

## Material

Crystal glass - Metal

#### Available structure colours

Chrome