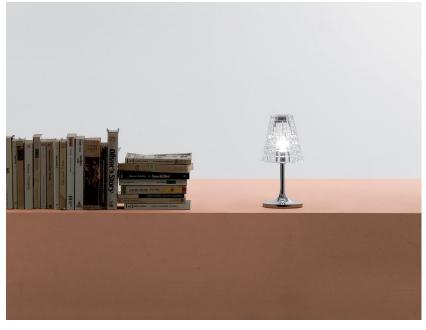

# **FLOW**

# Description

Table lamp with diffuser in crystal glass. Clear finish. Polished chrome metal support.

Voltage 220-240V

Socket 1xG9

## Material

Crystal glass - Metal

#### Available structure colours

Chrome