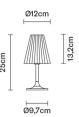

# Description

Table lamp with diffuser in crystal glass. Clear finish. Polished chrome metal support.

Voltage 220-240V

Socket 1xG9

## Material

Crystal glass - Metal

## Weight Lamp

Net: 1.33 kg

#### **Packaging**

Gross weight: 1.59 kg Volume: 0.012 m<sup>3</sup> Number of boxes: 1

# **Specs**

IP20