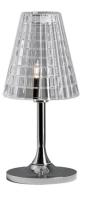

# **FLOW**

# Description

Table lamp with diffuser in crystal glass. Clear finish. Polished chrome metal support.

Voltage 220-240V

Socket 1xG9

## Material

Crystal glass - Metal

#### Available structure colours

Chrome