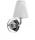

# : Fabbian

# **FLOW**

# D87B0100

Nicola Design









# Description

Table lamp with diffuser in crystal glass. Clear finish. Polished chrome metal support.



Voltage 220-240V

Socket 1xG9

#### Light source and alternative bulbs

cod. A11010C01

cod. A11003C20

G9 1x3,5W - LED Max Watt. 48W

G9 1x48W **HSGST** 

## Material

Crystal glass - Metal

#### Available diffuser colours

Transparent

Other colours available

#### Available structure colours

Chrome

#### Not included accessories

Bulb

## Weight Lamp

Net: 1.33 kg

#### **Packaging**

Gross weight: 1.59 kg Volume: 0.012 m<sup>3</sup> Number of boxes: 1

# **Specs**

IP20



# In the same family







Pendant

Wall

Ceiling