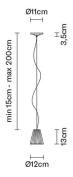

## Dimensions

| <b>Voltage</b><br>220-240V           |                       | <b>Socket</b><br>1xG9                                                                          | <b>Material</b><br>Crystal glass - Metal |
|--------------------------------------|-----------------------|------------------------------------------------------------------------------------------------|------------------------------------------|
| Light source a                       | and alternative bulbs | 3                                                                                              | Available diffuser colours               |
| cod. A11010C01                       | cod. A11003C20        |                                                                                                | Transparent                              |
| G9 1x3,5W - LED<br>Max Watt. 48W     | G9 1x48W<br>HSGST     |                                                                                                | Other colours available                  |
|                                      |                       |                                                                                                | Available structure colours              |
|                                      |                       |                                                                                                | Chrome                                   |
| Included acce<br>Off-center cable fa |                       | Not included accessories<br>Bulb                                                               | In the same family                       |
| Weight Lamp<br>Net: 1.34 kg          |                       | <b>Packaging</b><br>Gross weight: 1.6 kg<br>Volume: 0.012 m <sup>3</sup><br>Number of boxes: 1 | Table Wall Ceiling                       |
| Specs                                |                       |                                                                                                |                                          |
| opeus                                |                       |                                                                                                |                                          |