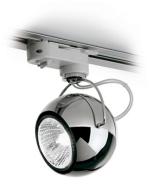

## BELUGA STEEL D57J0315

Marc Sadler

Dimensions

Description

Track light with polished chrome-plated metal structure and adjustable diffuser.

**Voltage** 220-240V

Socket 1xGU10

Light source and alternative bulbs cod. A11105C01