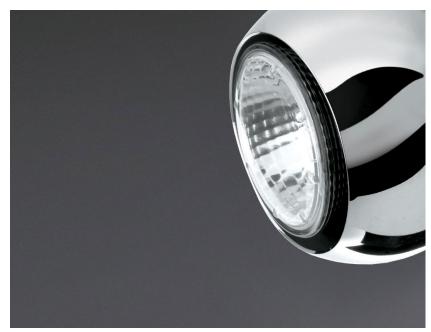

## BELUGA STEEL D57J0315

Marc Sadler

Dimensions

Description

Track light with polished chrome-plated metal structure and adjustable diffuser.

**Voltage** 220-240V

Socket 1xGU10

Light source and alternative bulbs cod. A11105C01

GU10 1x7W - LED Max Watt. 50W **Material** Metal

Available diffuser colours

Available structure colours