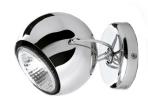

## **BELUGA STEEL**

## D57G1115

Marc Sadler

### Description

Wall/ceiling lamp with polished chrome-plated metal structure and adjustable diffuser.

Voltage

220-240V

Socket

1xGU10

Light source and alternative bulbs

cod. A11105C01