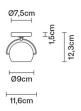

# : Fabbian

## **BELUGA STEEL**

## D57G1115

Marc Sadler







#### **Dimensions**



### Description

Wall/ceiling lamp with polished chrome-plated metal structure and adjustable diffuser.

Voltage

220-240V

Socket

1xGU10

Light source and alternative bulbs

cod. A11105C01

GU10 1x7W - LED Max Watt. 50W

Material

Metal

Available diffuser colours

Chrome

Available structure colours

Chrome

Not included accessories

Bulb

Weight Lamp

Net: 0.35 kg

**Packaging** 

Gross weight: 0.42 kg Volume: 0.004 m<sup>3</sup> Number of boxes: 1

Specs

IP20





In the same family



Multiple wall/ceiling

Track pendant Spot on track