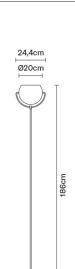

# : Fabbian

# **BELUGA STEEL**

# D57C0115

Marc Sadler





#### Description

Floor lamp with polished chrome-plated metal structure and adjustable diffuser.



Voltage

220-240V

Socket

### Light source and alternative bulbs

cod. A10234C01

E27 1x13W - LED Max Watt. 205W

# Material

**Dimensions** 

Metal

### Available diffuser colours

Available structure colours

Chrome

# Chrome

#### Not included accessories

Bulb

Light dimmer

### Weight Lamp

Net: 7.61 kg

### **Packaging**

Gross weight: 11.22 kg Volume: 0.245 m<sup>3</sup> Number of boxes: 1

### **Specs**

IP20





## In the same family









Wall/ceiling









Multiple wall/ceiling Track pendant Spot on track