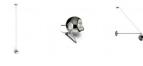

# **BELUGA STEEL**

# D57C0115

Marc Sadler

#### Description

Floor lamp with polished chrome-plated metal structure and adjustable diffuser.

Voltage

220-240V

Socket