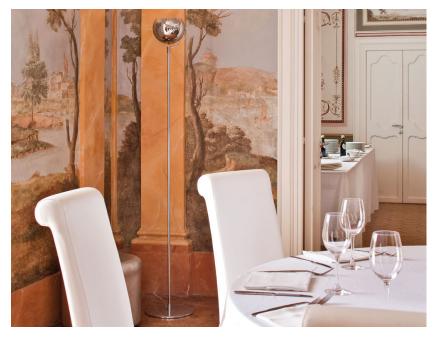

#### Description

Floor lamp with polished chrome-plated metal structure and adjustable diffuser.

Voltage

220-240V

Socket