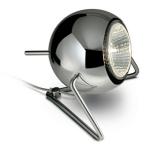

#### Description Table lamp with polished chrome-plated metal structure and adjustable diffuser.

Voltage 220-240V

Socket 1xGU10

#### Light source and alternative bulbs cod. A11105C01

GU10 1x7W - LED Max Watt. 50W

Not included accessories Bulb

Weight Lamp Net: 0.51 kg

Packaging Gross weight: 0.58 kg Volume: 0.004 m<sup>3</sup> Number of boxes: 1