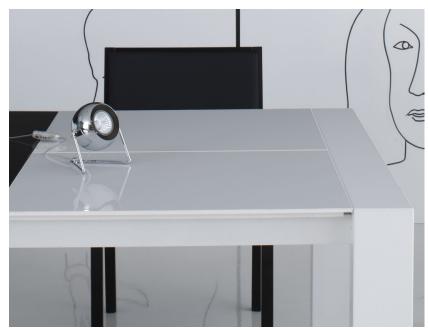

#### Description Table lamp with polished chrome-plated metal structure and adjustable diffuser.

Voltage 220-240V

Socket 1xGU10

#### Light source and alternative bulbs cod. A11105C01

GU10 1x7W - LED Max Watt. 50W

Not included accessories Bulb

Weight Lamp Net: 0.51 kg

Packaging Gross weight: 0.58 kg Volume: 0.004 m<sup>3</sup> Number of boxes: 1