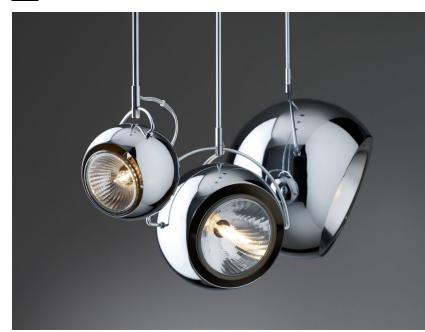

# **BELUGA STEEL** D57A0515

## Marc Sadler

ł

Description Pendant lamp with polished chrome-plated metal structure and adjustable diffuser.