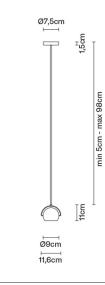

# : Fabbian

# **BELUGA STEEL** D57A0515

## Marc Sadler

ł



Description Pendant lamp with polished chrome-plated metal structure and adjustable diffuser.



#### Dimensions



Voltage 220-240V

Socket 1xGU10

#### Light source and alternative bulbs cod. A11105C01

GU10 1x7W - LED Max Watt. 50W

#### Material Metal

Available diffuser colours Chrome

#### Available structure colours Chrome

### In the same family



Not included accessories Bulb

Weight Lamp Net: 0.57 kg

Packaging Gross weight: 2.57 kg Volume: 0.02 m<sup>3</sup> Number of boxes: 1

Specs



wall/ceiling

Fabbian s.r.l. | via Santa Brigida 50, 31023 Castelminio di Resana (TV) Italy | tel. +39 0423 4848 | fax +39 0423 484395 | www.fabbian.com | info@fabbian.com

s and technical data have to be considered as purely indicative. While maintaining the basic characteristics of the product, the manufacturer reserves the right to make modifications at any time with the sole aim of impro Pictures, descr