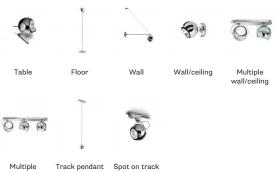

### In the same family

Not included accessories Bulb

Weight Lamp Net: 0.57 kg

Packaging Gross weight: 2.57 kg Volume: 0.02 m<sup>3</sup> Number of boxes: 1

Specs

wall/ceiling

Fabbian s.r.l. | via Santa Brigida 50, 31023 Castelminio di Resana (TV) Italy | tel. +39 0423 4848 | fax +39 0423 484395 | www.fabbian.com | info@fabbian.com