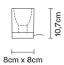

# :Fabbian

# **CUBETTO**

# D28B0302

Pamio Design







#### **Dimensions**



#### Description

 $\begin{tabular}{ll} Table lam \\ policy with black glass diffuser, sandblasted inside. \\ Polished chrome-plated metal structure. \\ \end{tabular}$ 

Voltage 220-240V Socket 1xGU10

Light source and alternative bulbs cod. A11105C01

GU10 1x7W - LED Max Watt. 50W Material

Glass - Metal

Available diffuser colours

Black

Other colours available

Available structure colours

Chrome

## Not included accessories

Bulb

Weight Lamp

Net: 1.39 kg

**Packaging** 

Gross weight: 1.46 kg Volume: 0.004 m³ Number of boxes: 1

Specs

IP20

Ш

## In the same family



Ceiling Multiple ceiling Multiple ceiling

Wall/ceiling

Wall/ceiling