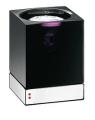

#### Description

 $\begin{tabular}{ll} Table lam \\ policy with black glass diffuser, sandblasted inside. \\ Polished chrome-plated metal structure. \\ \end{tabular}$ 

Voltage 220-240V Socket 1xGU10

Light source and alternative bulbs cod. A11105C01

GU10 1x7W - LED Max Watt. 50W Material

Glass - Metal

Available diffuser colours

Black

Other colours available

Available structure colours

Chrome