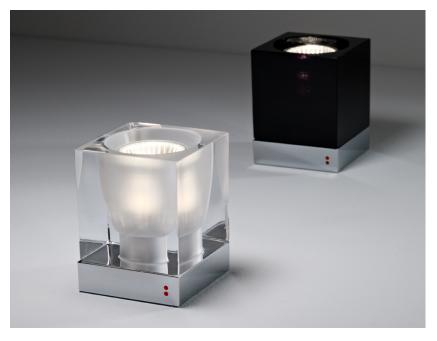

#### Description

 $\begin{tabular}{ll} Table lam \\ policy with black glass diffuser, sandblasted inside. \\ Polished chrome-plated metal structure. \\ \end{tabular}$ 

Voltage 220-240V Socket 1xGU10

Light source and alternative bulbs cod. A11105C01

GU10 1x7W - LED Max Watt. 50W Material

Glass - Metal

Available diffuser colours

Black

Other colours available

Available structure colours

Chrome