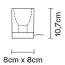

# : Fabbian

## **CUBETTO**

# D28B0301

Pamio Design







#### **Dimensions**



#### Description

Table lamp with white glass diffuser sandblasted inside. Polished chrome-plated metal structure.

Voltage 220-240V

Socket 1xGU10

Light source and alternative bulbs cod. A11105C01

GU10 1x7W - LED Max Watt. 50W

Material

Glass - Metal

Available diffuser colours

White

Other colours available

Available structure colours

Chrome

### Not included accessories

Bulb

Weight Lamp

Net: 1.39 kg

**Packaging** 

Gross weight: 1.46 kg Volume: 0.004 m<sup>3</sup> Number of boxes: 1

**Specs** 

IP20



In the same family





Ceiling Multiple ceiling Multiple ceiling Wall/ceiling