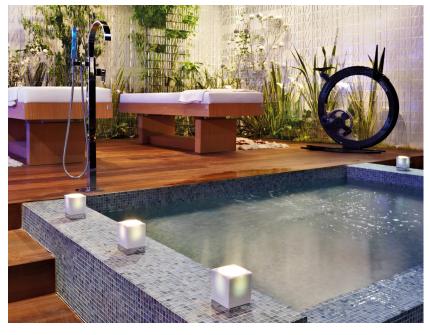

## **CUBETTO**

# D28B0301

Pamio Design

#### Description

Table lamp with white glass diffuser sandblasted inside. Polished chrome-plated metal structure.

Voltage 220-240V

Socket 1xGU10

Light source and alternative bulbs cod. A11105C01

GU10 1x7W - LED Max Watt. 50W

Material

Glass - Metal

Available diffuser colours

White

Other colours available

Available structure colours

Chrome