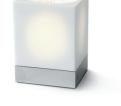

#### Description

Table lamp with white glass diffuser sandblasted inside. Polished chrome-plated metal structure.

Voltage 220-240V

Socket 1xGU10

Light source and alternative bulbs cod. A11105C01

GU10 1x7W - LED Max Watt. 50W