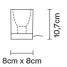

#### Not included accessories

Bulb

Weight Lamp

Net: 1.28 kg

**Packaging** 

Gross weight: 1.35 kg Volume: 0.004 m<sup>3</sup> Number of boxes: 1

**Specs** 

IP20