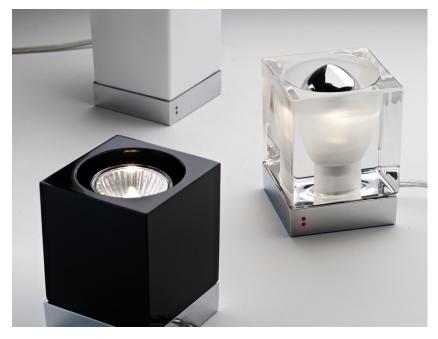

### Description

Table lamp with glass diffuser made of crystal, sandblasted inside. Polished chrome-plated metal structure.

Voltage

220-240V

Socket

Light source and alternative bulbs

cod. A10111C01

E14 1x5W - LED Max Watt. 50W Material

Crystal glass - Metal

Available diffuser colours

Transparent

Available structure colours

Chrome