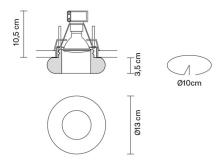

## Dimensions

**Description** Downlight with satin crystal diffuser.

| <b>Voltage</b><br>12V                        | <b>Socket</b><br>1xGU5,3                                                                        | <b>Material</b><br>Crystal glass |
|----------------------------------------------|-------------------------------------------------------------------------------------------------|----------------------------------|
| Light source a                               | nd alternative bulbs                                                                            | Available diffuser colours       |
| cod. A10705C01                               | cod. A10704C10                                                                                  | White                            |
| GU5,3 1x7W - LED<br>Max Watt. 50W            | GU5,3 1x50W<br>HRGS                                                                             | Other colours available          |
| <b>Not included a</b><br>Bulb<br>Transformer | cessories                                                                                       | In the same family               |
| Weight Lamp<br>Net: 1.04 kg                  | <b>Packaging</b><br>Gross weight: 1.16 kg<br>Volume: 0.008 m <sup>3</sup><br>Number of boxes: 1 | Blow Cheope Cindy Eli Jnat       |
| Specs                                        |                                                                                                 |                                  |
|                                              | 5 m                                                                                             |                                  |