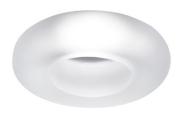

## Dimensions

**Description** Downlight with satin crystal diffuser.

| <b>Voltage</b><br>12V                        | <b>Socket</b><br>1xGU5,3                                                                        | <b>Material</b><br>Crystal glass |
|----------------------------------------------|-------------------------------------------------------------------------------------------------|----------------------------------|
| Light source a                               | nd alternative bulbs                                                                            | Available diffuser colours       |
| cod. A10705C01                               | cod. A10704C10                                                                                  | White                            |
| GU5,3 1x7W - LED<br>Max Watt. 50W            | GU5,3 1x50W<br>HRGS                                                                             | Other colours available          |
| <b>Not included a</b><br>Bulb<br>Transformer | cessories                                                                                       | In the same family               |
| Weight Lamp<br>Net: 1.04 kg                  | <b>Packaging</b><br>Gross weight: 1.16 kg<br>Volume: 0.008 m <sup>3</sup><br>Number of boxes: 1 | Blow Cheope Cindy Eli Jnat       |
| Specs                                        |                                                                                                 |                                  |
|                                              | 5 m                                                                                             |                                  |