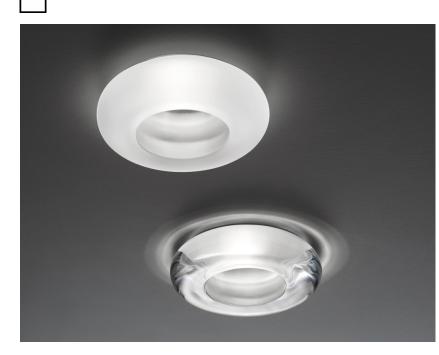

## Dimensions

**Description** Downlight with satin crystal diffuser.

| <b>Voltage</b><br>12V                        | <b>Socket</b><br>1xGU5,3                                                                        | <b>Material</b><br>Crystal glass |
|----------------------------------------------|-------------------------------------------------------------------------------------------------|----------------------------------|
| Light source a                               | nd alternative bulbs                                                                            | Available diffuser colours       |
| cod. A10705C01                               | cod. A10704C10                                                                                  | White                            |
| GU5,3 1x7W - LED<br>Max Watt. 50W            | GU5,3 1x50W<br>HRGS                                                                             | Other colours available          |
| <b>Not included a</b><br>Bulb<br>Transformer | cessories                                                                                       | In the same family               |
| Weight Lamp<br>Net: 1.04 kg                  | <b>Packaging</b><br>Gross weight: 1.16 kg<br>Volume: 0.008 m <sup>3</sup><br>Number of boxes: 1 | Blow Cheope Cindy Eli Jnat       |
| Specs                                        |                                                                                                 |                                  |
|                                              | 5 m                                                                                             |                                  |